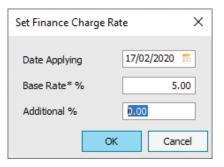

- Enter the date the charge is to be applied from
  - Enter the Base Rate as a percentage
  - Enter an additional charge if applicable
- Click OK to save the new finance rate or Cancel to return to the Finance Charge